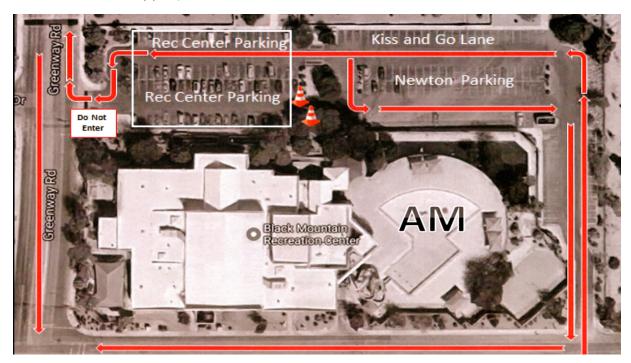

## **Newton Kiss & Go**

## Navigators,

In keeping with our belief that student safety is our top priority, we want to ensure the safety of all of our students that utilize the Kiss and Go lane for school drop-off and pick-up. In cooperation with Black Mountain personnel, the Kiss and Go lane is accessible every morning and afternoon. It is critical that everyone follows the guidelines at all times to ensure everyone's safety. The safety of everyone is compromised when drivers go against established traffic paths, travel too fast in the parking lot, don't use the crosswalk, and park in spots not designated for Kiss and Go.